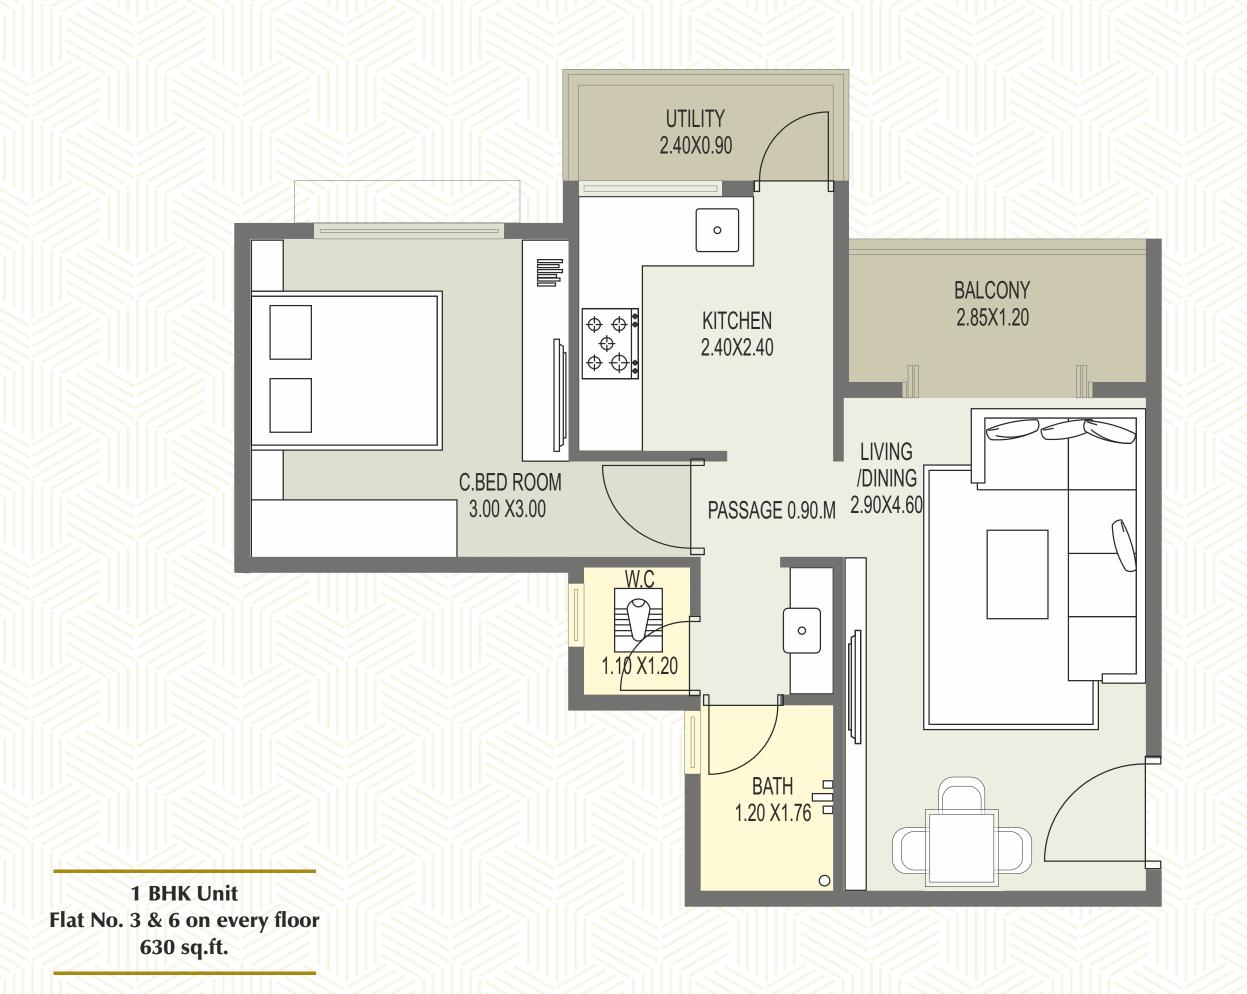

A - WING

1st to 4th \*, 5th to 10th \* Floors

Flat No. 1 & 2 on every floor (except 801) 875 sq.ft.

N N Terrace Floor with Multi-utility