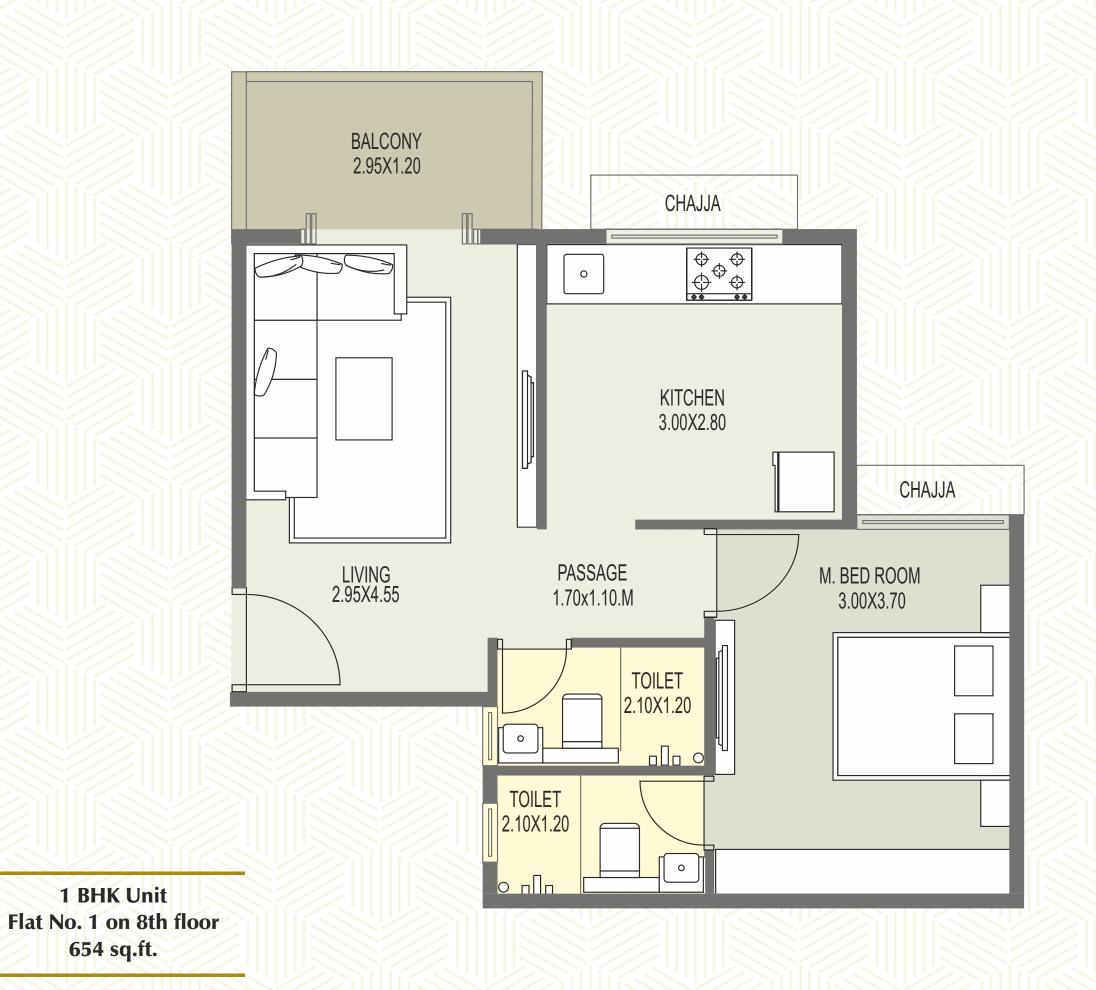

A - WING

1st to 4th \*, 5th to 10th \* Floors

Flat No. 1 & 2 on every floor (except 801) 875 sq.ft.

N N Terrace Floor with Multi-utility