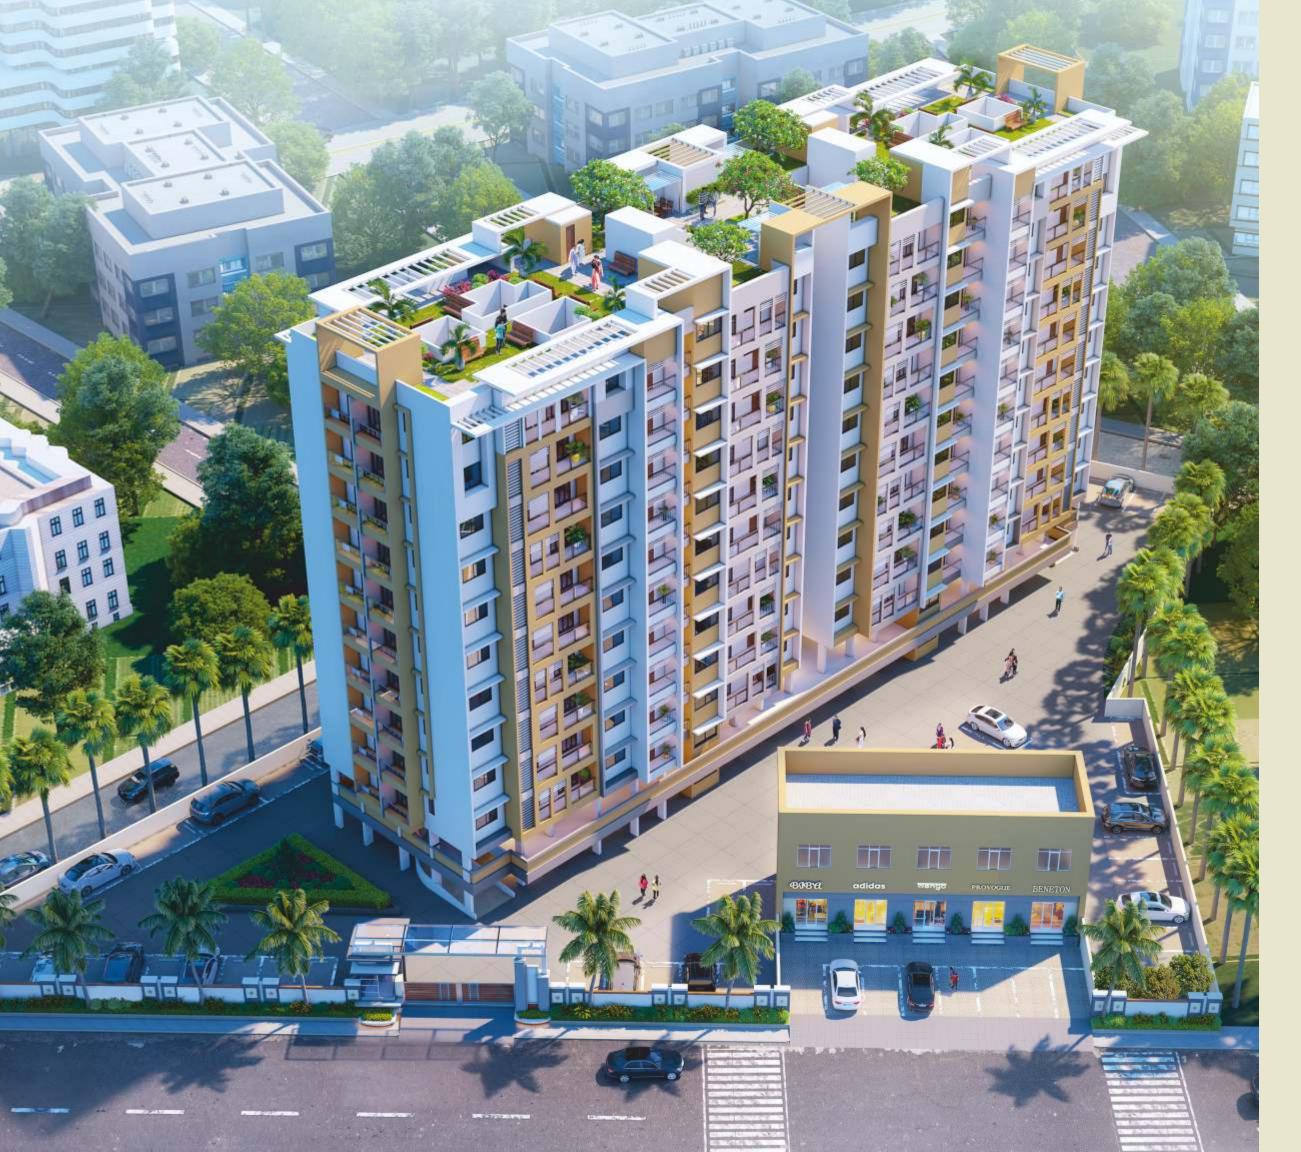

Marvelous elevation with functional & sustainable design. Huge open spaces from all the sides offering breathtaking views. Fully landscaped campus, surrounded by abundant greenery, Fully compounded campus with single entry point, Proper security and CCTV surveillance.

## **TOWER FEATURES**

- » Grand entrance & elevator lobbies
- » High Speed automatic elevators, 2 in each A & B wing
- » Stand-by power back-up for elevator & common lighting
- » Ample car parking at ground level
- » 2 Wheeler/cycle parking on stilt floor
- » Fire extinguishers in all common areas
- » 24 Hours secured campus with CCTV surveillance
- » Refuge area
- » Adjoining landscaped garden & huge open space
- » Outdoor kids play area with play equipments
- » Yoga & Meditation room & Indoor games
- » Elegantly designed top terrace for multi utility