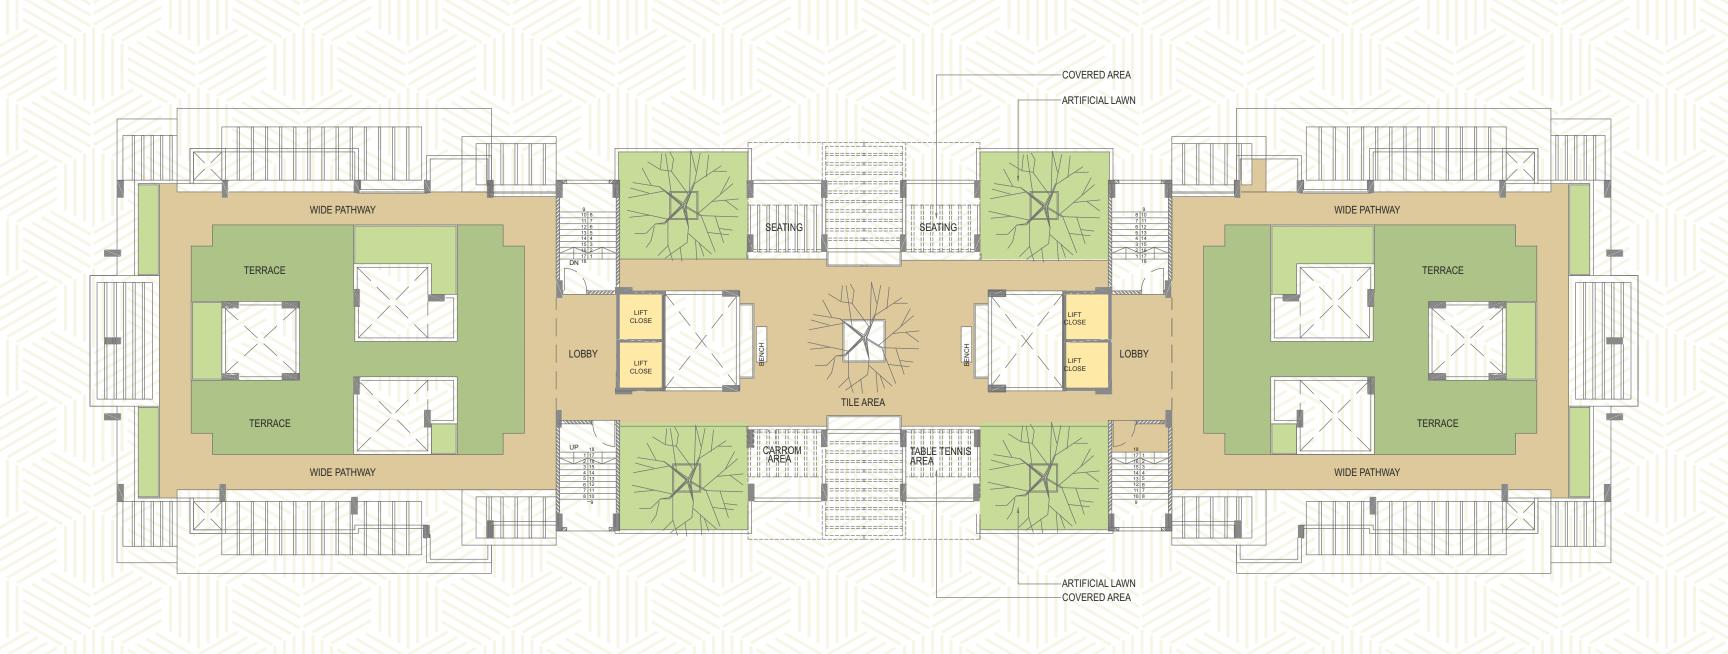

## **TOWER FEATURES**

- » Grand entrance & elevator lobbies
- » High Speed automatic elevators, 2 in each A & B wing
- » Stand-by power back-up for elevator & common lighting
- » Ample car parking at ground level
- » 2 Wheeler/cycle parking on stilt floor
- » Fire extinguishers in all common areas
- » 24 Hours secured campus with CCTV surveillance
- » Refuge area
- » Adjoining landscaped garden & huge open space
- » Outdoor kids play area with play equipments
- » Yoga & Meditation room & Indoor games
- » Elegantly designed top terrace for multi utility