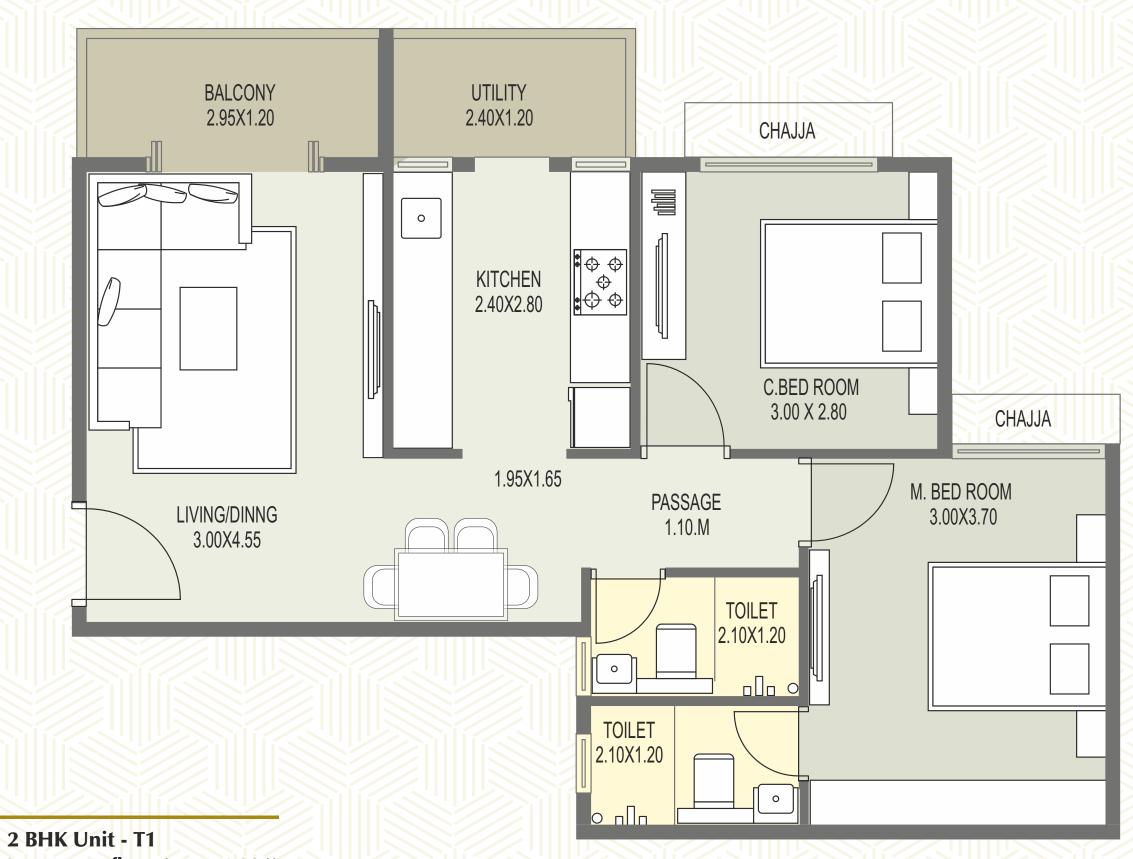

A - WING

1st to 4th \*, 5th to 10th \* Floors

Flat No. 1 & 2 on every floor (except 801) 875 sq.ft.

N N Terrace Floor with Multi-utility