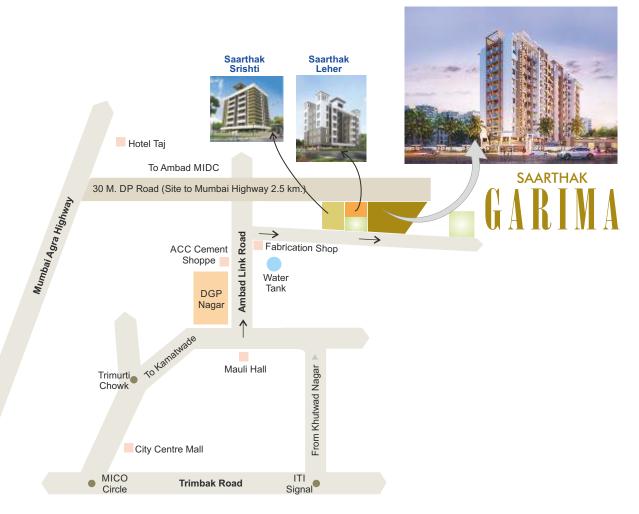

**Welcome to Saarthak Garima!** 

9 M. WIDE ROAD ---- WIDE DRIVEWAY.... Open Space BiWing. with Danking ... PAIN'A. 'C' Wing<sup>#</sup> SHOP - 3 3.45 X 5.20 Entry

Open Space

**B - WING**\*
1st to 7th, 9th & 10th Floors

#### WATER-

- » UG and OH water tanks with ample storage capacity for municipal water storage
- » Tube well facility

Site: Saarthak Garima, Plot No. 5+6+7+8, S.No. 227, Opp. DGP Nagar, Ambad, Nashik.

Office: 2, Liberty Point, Racca Colony, Sharanpur Road, Nashik.
Call: 0253-2315533, 92255 35045, 92255 35046