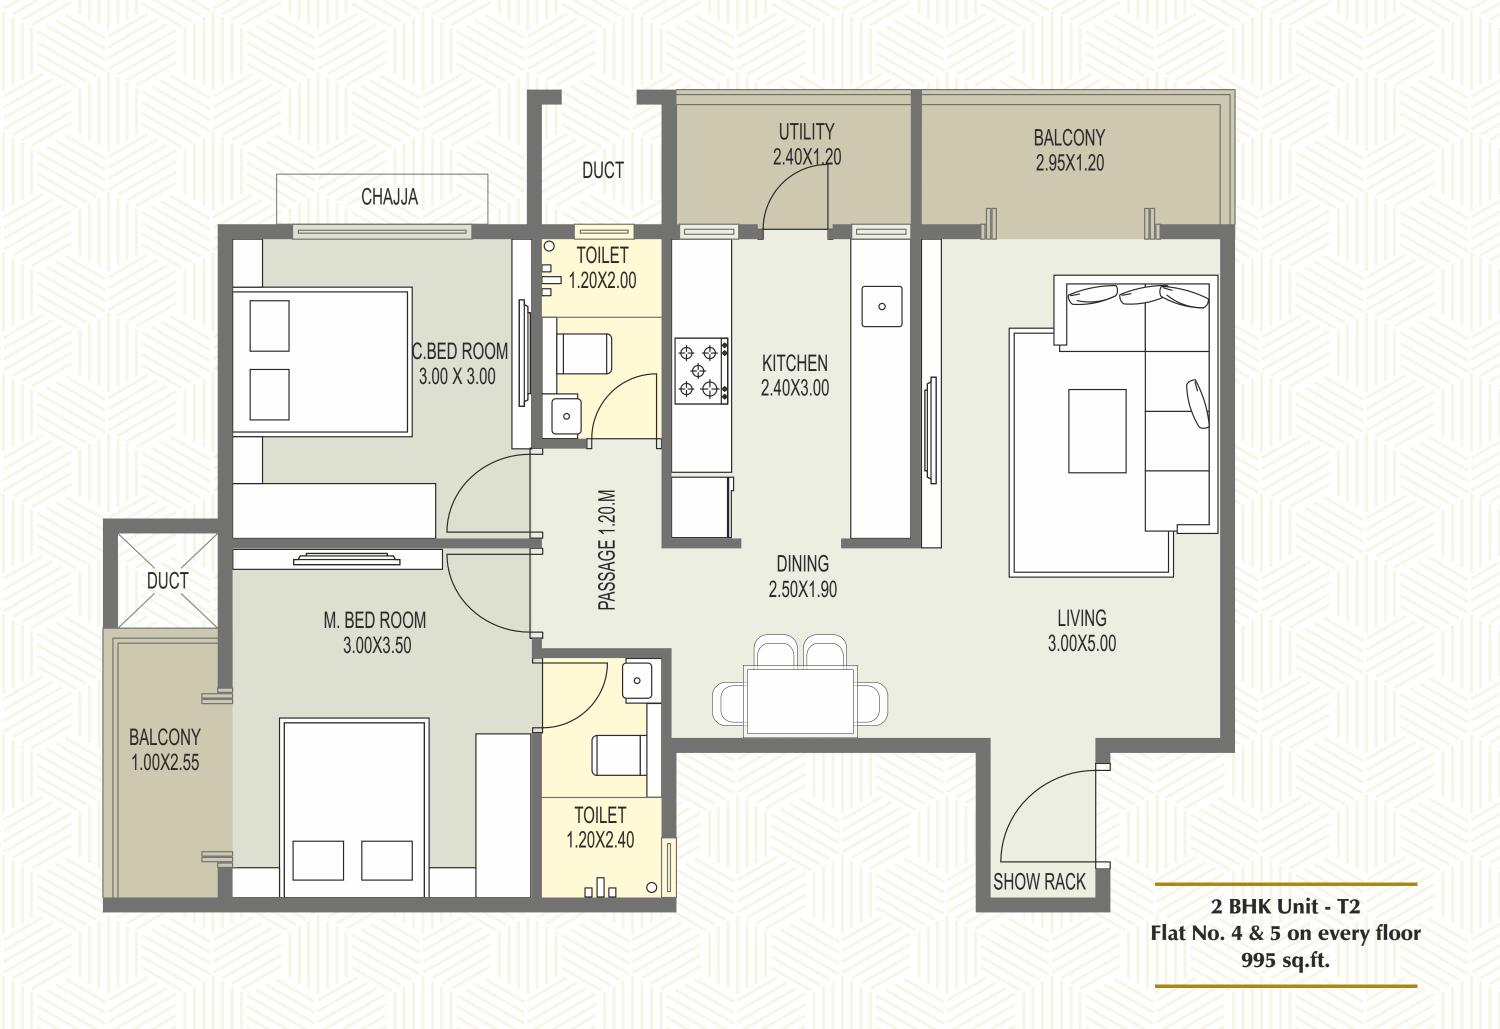

A - WING

1st to 4th \*, 5th to 10th \* Floors

Flat No. 1 & 2 on every floor (except 801) 875 sq.ft.

N N Terrace Floor with Multi-utility