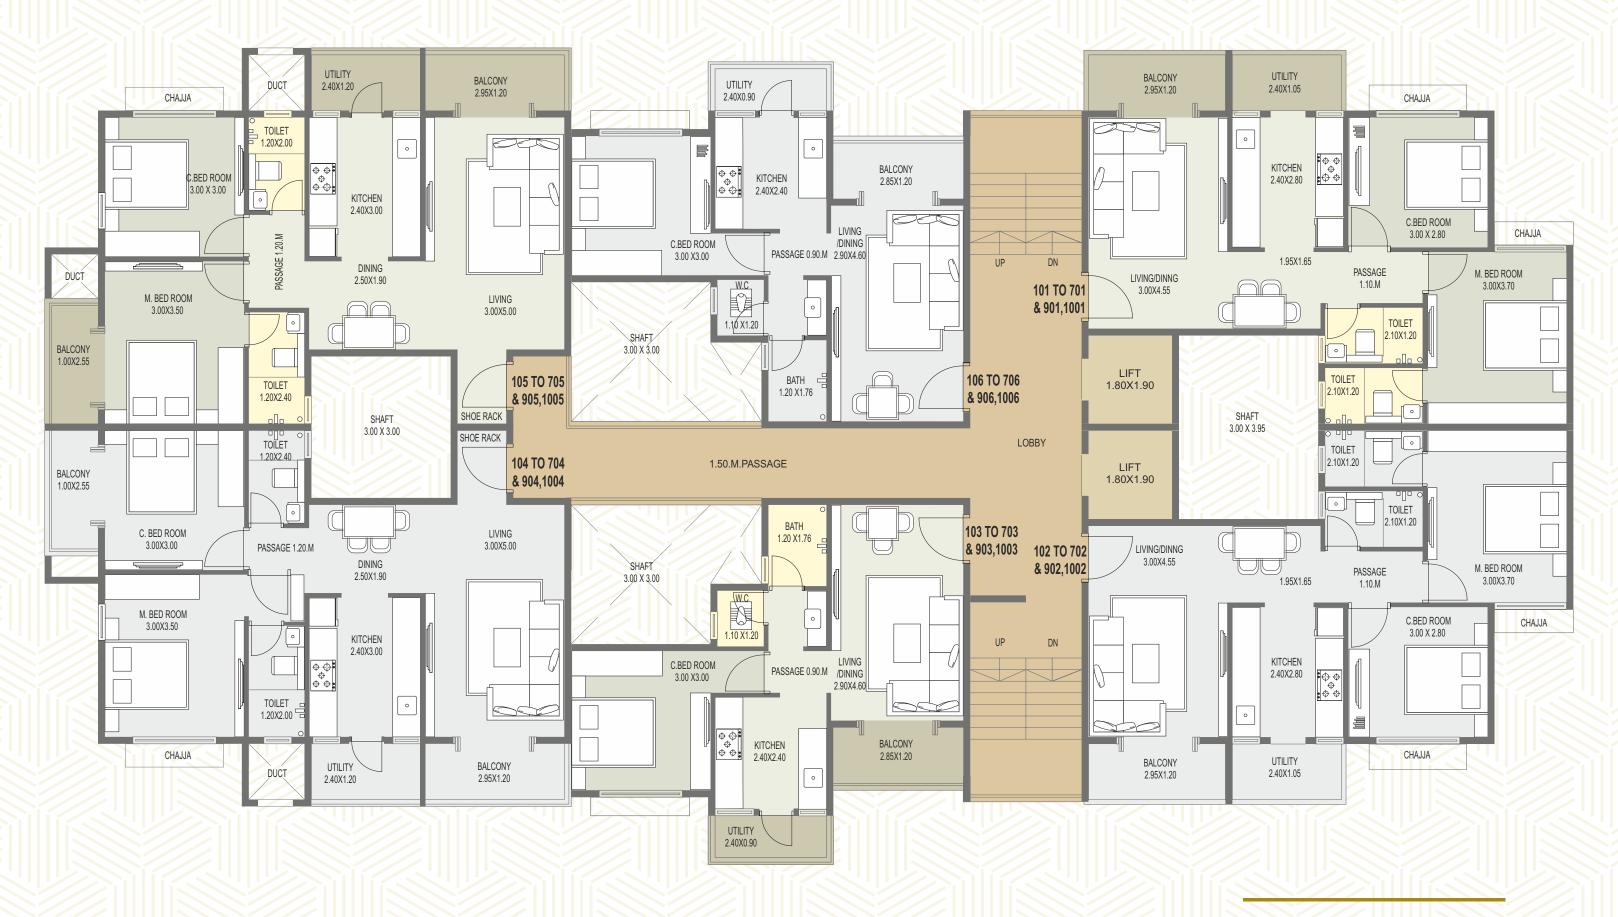

**Welcome to Saarthak Garima!** 

9 M. WIDE ROAD ---- WIDE DRIVEWAY.... Open Space BiWing. with Danking ... PAIN'A. 'C' Wing<sup>#</sup> SHOP - 3 3.45 X 5.20 Entry

Open Space

**B - WING**\*
1st to 7th, 9th & 10th Floors

A - WING

1st to 4th \*, 5th to 10th \* Floors

Flat No. 1 & 2 on every floor (except 801) 875 sq.ft.

N N Terrace Floor with Multi-utility