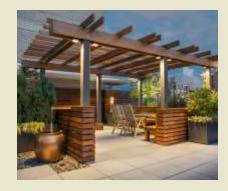

## **TOWER FEATURES**

- » Grand entrance & elevator lobbies
- » High Speed automatic elevators, 2 in each A & B wing
- » Stand-by power back-up for elevator & common lighting
- » Ample car parking at ground level
- » 2 Wheeler/cycle parking on stilt floor
- » Fire extinguishers in all common areas
- » 24 Hours secured campus with CCTV surveillance
- » Refuge area
- » Adjoining landscaped garden & huge open space
- » Outdoor kids play area with play equipments
- » Yoga & Meditation room & Indoor games
- » Elegantly designed top terrace for multi utility