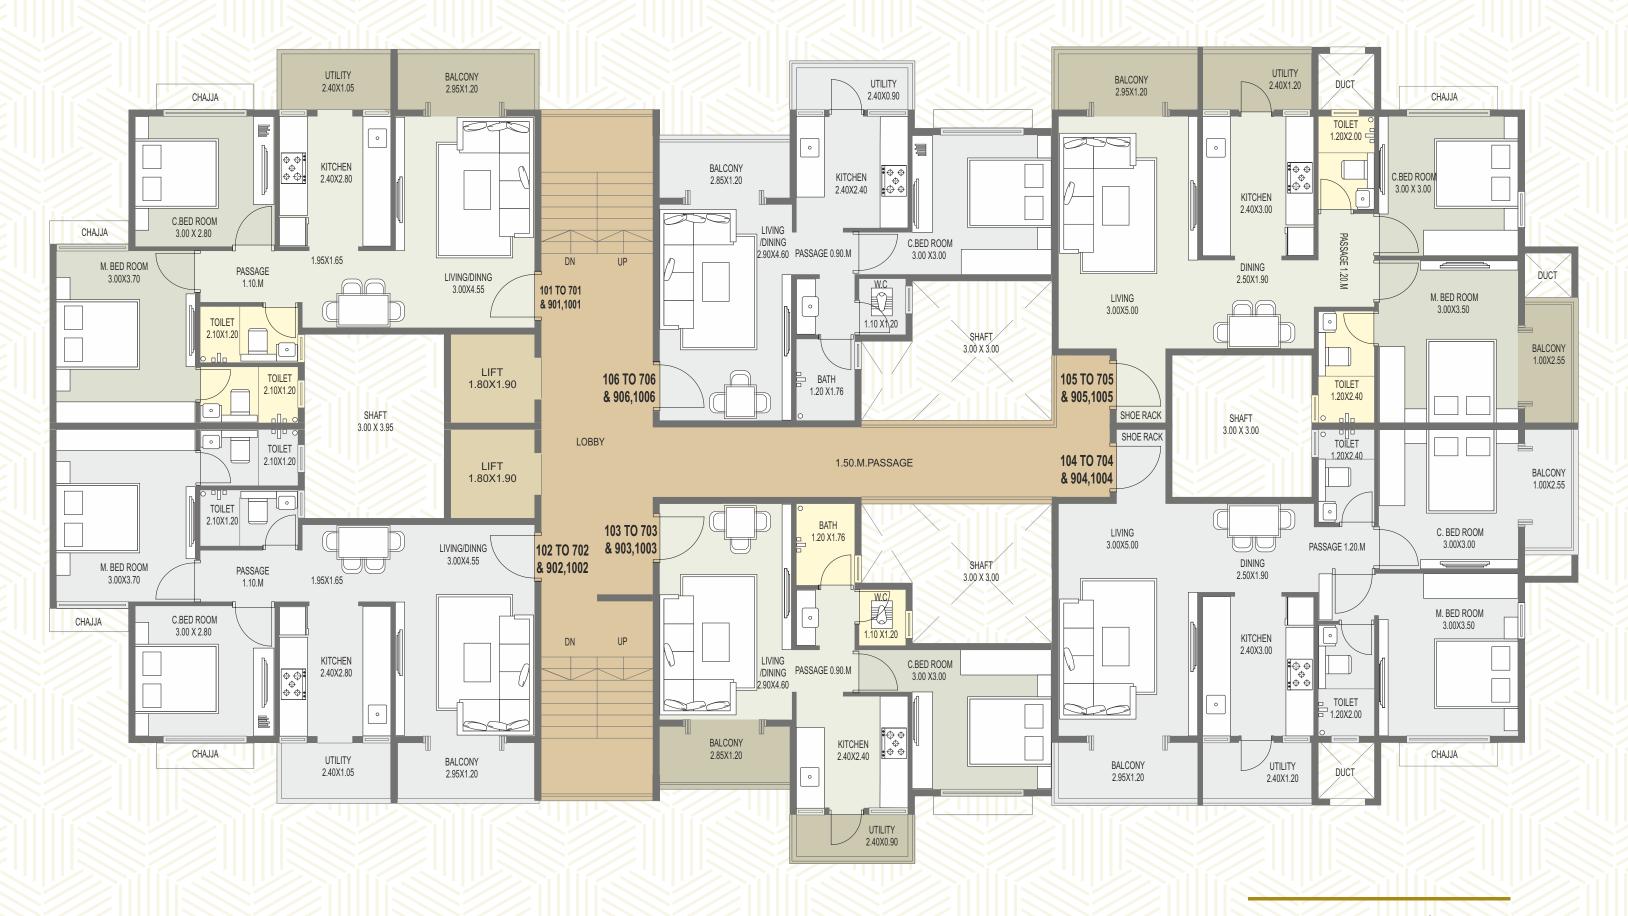

**Welcome to Saarthak Garima!** 

9 M. WIDE ROAD ---- WIDE DRIVEWAY.... Open Space BiWing. with Danking ... PAIN'A. 'C' Wing<sup>#</sup> SHOP - 3 3.45 X 5.20 Entry

Open Space

**B - WING**\*
1st to 7th, 9th & 10th Floors

A - WING

1st to 4th \*, 5th to 10th \* Floors

Flat No. 1 & 2 on every floor (except 801) 875 sq.ft.

N N Terrace Floor with Multi-utility