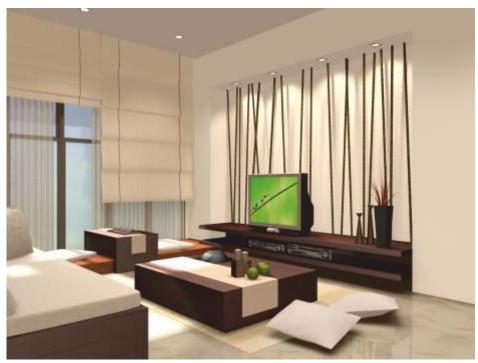

Echer a wave of happiness!

2 BHK exclusive apartments



2 BHK exclusive apartments



# Typical Floor Plan Area: 895 sq.ft.





### **Amenities**







### Campus

- Marvellous elevation, G+5 Building with 20 apartments.
- Grand entrance lobby with designed floor.
- Lift with power back-up.
- Fire protection system
- Landscaped gardens and flower beds.
- Allotted car parking.
- Tube well facility, U.G and O.H water tank for municipal water storage.
- Fully compounded campus with M.S. gates.
- Watchman room with toilet.
- Paver block treatment.

#### Structure

- Seismic resistant building design.
- External wall will be of 6"thk and internal wall will be of 4.5" thk.

### Finish/ Plastering

- Sand faced double coat external plaster with Acrylic Apex paint.
- Internal walls to have neeru finish with OBD paint.

#### Kitchen

- Natural granite top for kitchen platform.
- Stainless steel sink.
- Designer tiles dado above kitchen platform.