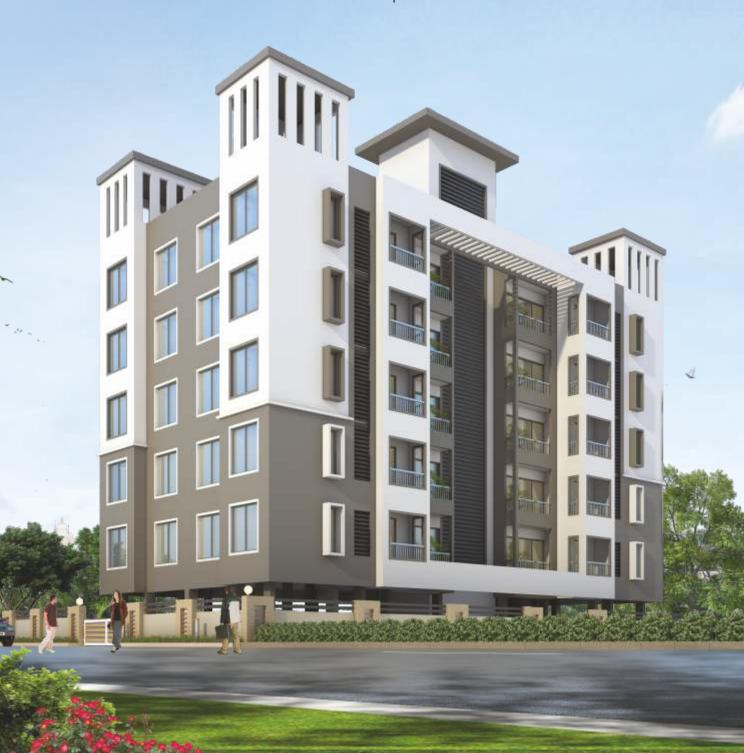

### Campus

- Marvellous elevation, G+5 Building with 20 apartments.
- Grand entrance lobby with designed floor.
- Lift with power back-up.
- Fire protection system
- Landscaped gardens and flower beds.
- Allotted car parking.
- Tube well facility, U.G and O.H water tank for municipal water storage.
- Fully compounded campus with M.S. gates.
- Watchman room with toilet.
- Paver block treatment.