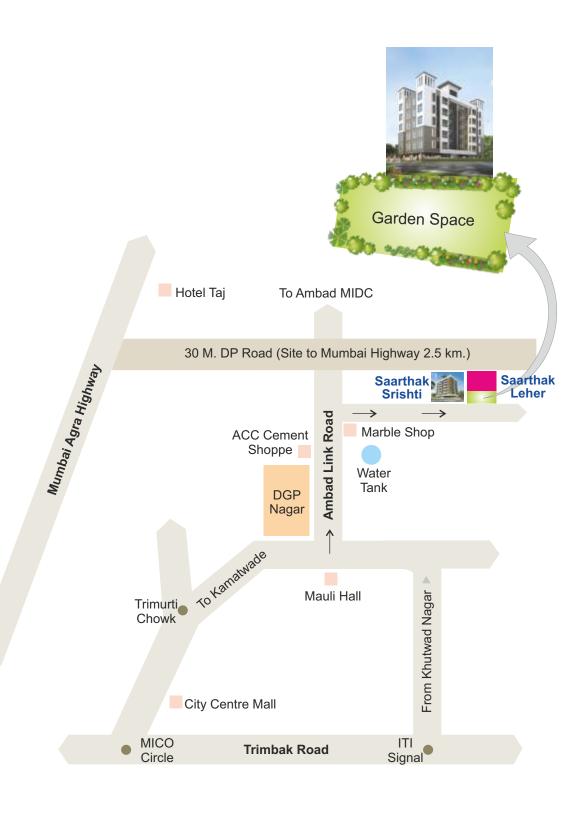

#### **Bathroom/Toilets**

Designer glazed tiles, anti skid tiled flooring with reputed make CP fittings.

Site: Saarthak Constructions, Plot No. 4, S.No. 227, Opp. DGP Nagar, Ambad, Nashik.