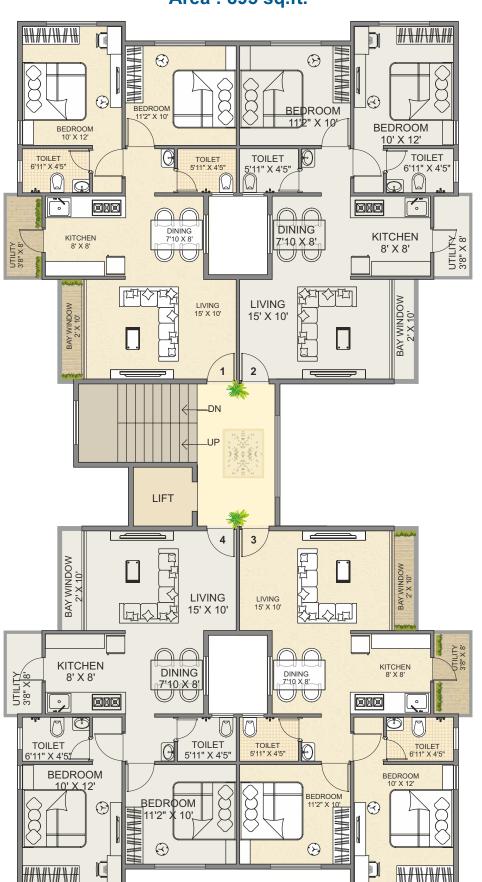

Echer a wave of happiness!

2 BHK exclusive apartments



2 BHK exclusive apartments



# Typical Floor Plan Area: 895 sq.ft.





### **Amenities**







### Campus

- Marvellous elevation, G+5 Building with 20 apartments.
- Grand entrance lobby with designed floor.
- Lift with power back-up.
- Fire protection system
- Landscaped gardens and flower beds.
- Allotted car parking.
- Tube well facility, U.G and O.H water tank for municipal water storage.
- Fully compounded campus with M.S. gates.
- Watchman room with toilet.
- Paver block treatment.

#### Structure

- Seismic resistant building design.
- External wall will be of 6"thk and internal wall will be of 4.5" thk.

### Finish/ Plastering

- Sand faced double coat external plaster with Acrylic Apex paint.
- Internal walls to have neeru finish with OBD paint.

#### Kitchen

- Natural granite top for kitchen platform.
- Stainless steel sink.
- Designer tiles d